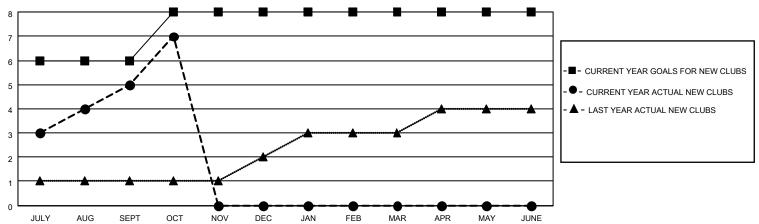

## GOALS AND ACTUAL NEW CLUBS CUMULATIVE

## LOCATION INDIA District 317 F Results as of: 10/31/2021

| Clubs RESULTS FOR 2021-2022 |   |   |   | Members RESULTS FOR 2021-2022 |     |     |    |
|-----------------------------|---|---|---|-------------------------------|-----|-----|----|
|                             |   |   |   |                               |     |     |    |
| JULY/AUG/SEPT               | 6 | 5 | 2 | JULY/AUG/SEPT                 | 100 | 285 | 37 |
| OCT/NOV/DEC                 | 2 | 2 | 0 | OCT/NOV/DEC                   | 50  | 59  | 5  |
| JAN/FEB/MAR                 | 0 | 0 | 0 | JAN/FEB/MAR                   | 50  | 0   | 0  |
| APR/MAY/JUNE                | 0 | 0 | 0 | APR/MAY/JUNE                  | 0   | 0   | 0  |