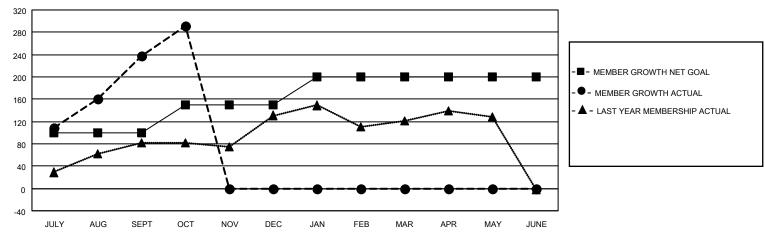

## GOALS AND ACTUAL MEMBERS CUMULATIVE

| DROPPED CLUBS: 2 |    | 39 CLUBS OF 71 ADDED 1 OR<br>MORE NEW MEMBERS | GENDER DISTRIBUTION                 |                |  |
|------------------|----|-----------------------------------------------|-------------------------------------|----------------|--|
|                  |    | WORL NEW WEWBERG                              | MALE                                | 1,453 (70.30%) |  |
|                  |    |                                               | FEMALE                              | 614 (29.70%)   |  |
| DROPPED MEMBERS  |    |                                               | NON BINARY                          | 0 (0.00%)      |  |
|                  |    |                                               | PREFER NOT TO ANSWER                | 0 (0.00%)      |  |
| DECEASED         | 1  |                                               |                                     |                |  |
| CLUB CANCELLED   | 0  | CLICK HERE FOR CUMULATIVE                     | TOTAL FAMILY UNIT MEMBERS 806       |                |  |
| OTHER            | 41 | MEMBERSHIP DATA                               |                                     |                |  |
| TOTAL            | 42 |                                               | FAMILY MEMBERS PAYING HALF DUES 435 |                |  |
|                  |    |                                               |                                     |                |  |

## LOCATION INDIA District 317 F Results as of: 10/31/2021

| Clubs RESULTS FOR 2021-2022 |   |   |   | Members RESULTS FOR 2021-2022 |     |     |    |
|-----------------------------|---|---|---|-------------------------------|-----|-----|----|
|                             |   |   |   |                               |     |     |    |
| JULY/AUG/SEPT               | 6 | 5 | 2 | JULY/AUG/SEPT                 | 100 | 285 | 37 |
| OCT/NOV/DEC                 | 2 | 2 | 0 | OCT/NOV/DEC                   | 50  | 59  | 5  |
| JAN/FEB/MAR                 | 0 | 0 | 0 | JAN/FEB/MAR                   | 50  | 0   | 0  |
| APR/MAY/JUNE                | 0 | 0 | 0 | APR/MAY/JUNE                  | 0   | 0   | 0  |